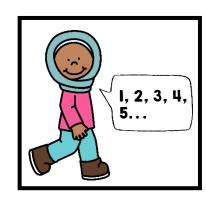

## BREATHING TOOLS

I CHOOSE...

## Laminate, & Velcro these on top of their matching pieces on the choice board page. Students can choose one to add into the "I choose" box as the tool they'll use.