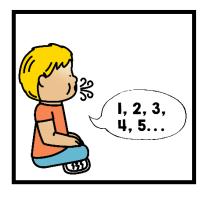

## BREATHING TOOLS

I CHOOSE...

## Laminate, & Velcro these on top of their matching pieces on the choice board page. Students can choose one to add into the "I choose" box as the tool they'll use.