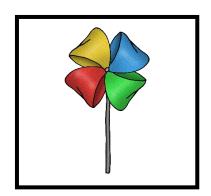

## BREATHING TOOLS

I CHOOSE...

## Laminate, & Velcro these on top of their matching pieces on the choice board page. Students can choose one to add into the "I choose" box as the tool they'll use.