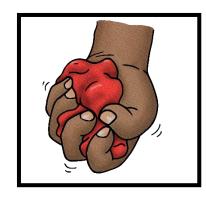

## BREATHING TOOLS

I CHOOSE...

## Laminate, & Velcro these on top of their matching pieces on the choice board page. Students can choose one to add into the "I choose" box as the tool they'll use.