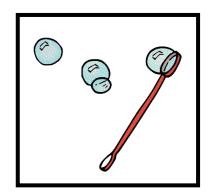

## BREATHING TOOLS

I CHOOSE...

## Laminate, & Velcro these on top of their matching pieces on the choice board page. Students can choose one to add into the "I choose" box as the tool they'll use.