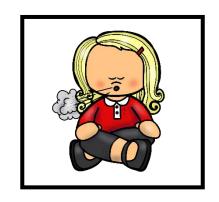

## BREATHING TOOLS

I CHOOSE...

## Laminate, & Velcro these on top of their matching pieces on the choice board page. Students can choose one to add into the "I choose" box as the tool they'll use.