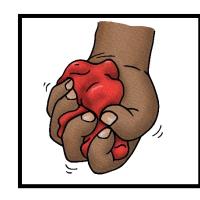

## BREATHING TOOLS

I CHOOSE...

## Laminate, & Velcro these on top of their matching pieces on the choice board page. Students can choose one to add into the "I choose" box as the tool they'll use.