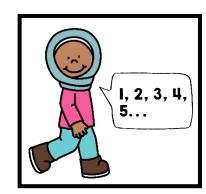

## BREATHING TOOLS

I CHOOSE...

## Laminate, & Velcro these on top of their matching pieces on the choice board page. Students can choose one to add into the "I choose" box as the tool they'll use.