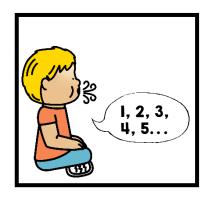

## BREATHING TOOLS

I CHOOSE...

## Laminate, & Velcro these on top of their matching pieces on the choice board page. Students can choose one to add into the "I choose" box as the tool they'll use.